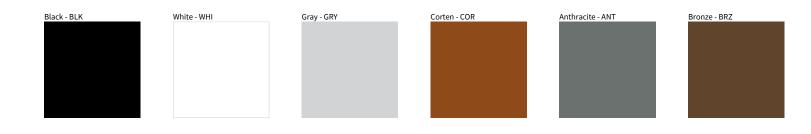

## TRIS POST COLOR FINISH CHART

| PROJECT  |  |
|----------|--|
| TYPE     |  |
| NOTES    |  |
| QUANTITY |  |
| DATE     |  |

Digital: Not all screens are calibrated the same, and therefore, colors will appear differently between screens.

Physical: When texture is involved, there will be variations in color, character and tone within a product series and between product families.

Zaneen Group Inc. © 2024, T 1800-388-3382, F 416-247-9319, www.zaneen.com